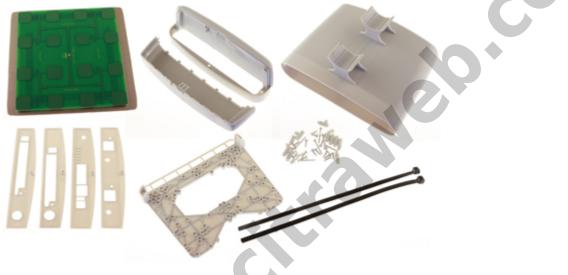

The StationBox is made of durable plastic and it consists only of 4 parts. Our outdoor enclosure is provided with compact mounting bracket. In addition, there is a possibility of using NanoBracket for the installation which enables to adjust the enclosure to any direction in range of 90Ű to each side. The StationBoxâ∏s design is very simple and it is made with emphasis on its functionality.

#### Smart and easy maintenance

The base of whole idea of simplicity is TOP COVER which includes a compact bracket of the StationBox®. During the maintenance operations, the Top cover remains on its position on a pole or console. This ensures, that the direction to the opposite side of the link remains untouched. All other parts of the StationBox®, incl. components placed inside of the StationBox® - antenna and PCB AP/Router board, are capable to be removed. Consenquently, technician can replace the set directly at the place of installation, or may decide to perform maintenance at more appropriate place. Thus, the time of maintenance (or the time of network's upgrade) is reduced to necessary minimum, counted in just couple of minutes.