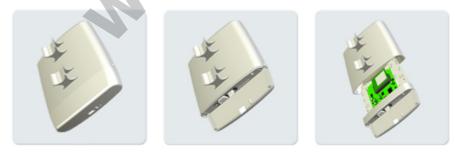

The StationBox is made of durable plastic and it consists only of 4 parts. Our outdoor enclosure is provided with compact mounting bracket. In addition, there is a possibility of using NanoBracket for the installation which enables to adjust the enclosure to any direction in range of 90Ű to each side. The StationBoxâ∏s design is very simple and it is made with emphasis on its functionality.

#### Smart and easy maintenance

The base of whole idea of simplicity is TOP COVER which includes a compact bracket of the StationBox®. During the maintenance operations, the Top cover remains on its position on a pole or console. This ensures, that the direction to the opposite side of the link remains untouched. All other parts of the StationBox®, incl. components placed inside of the StationBox® - antenna and PCB AP/Router board, are capable to be removed. Consenquently, technician can replace the set directly at the place of installation, or may decide to perform maintenance at more appropriate place. Thus, the time of maintenance (or the time of network's upgrade) is reduced to necessary minimum, counted in just couple of minutes.