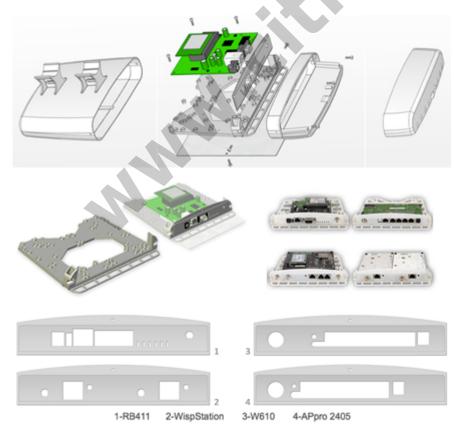

The StationBox is made of durable plastic and it consists only of 4 parts. Our outdoor enclosure is provided with compact mounting bracket. In addition, there is a possibility of using NanoBracket for the installation which enables to adjust the enclosure to any direction in range of 90Ű to each side. The StationBoxâ∏s design is very simple and it is made with emphasis on its functionality.

#### Smart and easy maintenance

The base of whole idea of simplicity is TOP COVER which includes a compact bracket of the StationBox®. During the maintenance operations, the Top cover remains on its position on a pole or console. This ensures, that the direction to the opposite side of the link remains untouched. All other parts of the StationBox®, incl. components placed inside of the StationBox® - antenna and PCB AP/Router board, are capable to be removed. Consenquently, technician can replace the set directly at the place of installation, or may decide to perform maintenance at more appropriate place. Thus, the time of maintenance (or the time of network's upgrade) is reduced to necessary minimum, counted in just couple of minutes.

### **Compatible Boards:**

- Mikrotik: RB411, RB411A, RB411AH, Crossroads
- Ubiquiti Networks: WISPstation possible to install 2 boards in 1 StationBox,
- RouterStation, RouterStation Pro
- Wline: W3000G, W4000Gv4, W3000GLX
- Compex: WP54AG, WP54G
- Wiligear: WBD111, WBD500 in both possible to install 2 boards in 1 StationBox
- Airlive: WL5460AP, WL5470AP, WLA9000AP
- Alfa networks: W610
- CC/C:WA-2204A