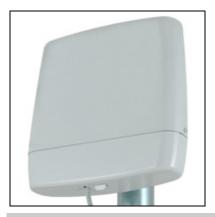

# StationBox®-5GHz 20dBi antenna

Kode: RF-SB-5Kategori: DiscontinuedHarga: Rp 275.000,00

StationBox is a universal enclosure designed for outdoor installations. One of the StationBoxâ is main advantages is its universality and applicability for different kind of devices and antennas from different suppliers. After mounting all components look like one entity. (tidak termasuk pigtail)

The StationBox is made of durable plastic and it consists only of 4 parts. Our outdoor enclosure is provided with compact mounting bracket. In addition, there is a possibility of using NanoBracket for the installation which enables to adjust the enclosure to any direction in range of 90Ű to each side. The StationBoxâ∏s design is very simple and it is made with emphasis on its functionality.

The main purpose of this product is not only the installation of the device but also the simplicity of sequential service. The StationBox is ingenious solution for outdoor installations of the antennas and devices that is indicated by its extraordinary features including the long lifetime.