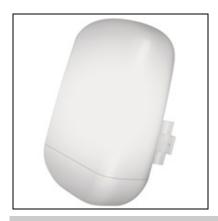

# StationBox® Mikro with 5GHz 15dBi MiMo antenna

Kode : RF-SBM-5N

Kategori : Discontinued

Harga : Rp 252.000,00

Rp 280.000,00

RF elements presents StationBox® Mikro, the smartest outdoor enclosure for RB711, RB411 and WispStation5 with integrated 15 dbi MiMo antenna. (Tidak termasuk RouterBoard dan kabel pigtail, harus dibeli terpisah)

StationBox® Mikro was designed to combine performance, functionality and aesthetics. The result is revolutionary. You do not need to create own panels, nor fittings for boards or antennas. Just plug the pigtails, insert the board and go! It has never been that simple!