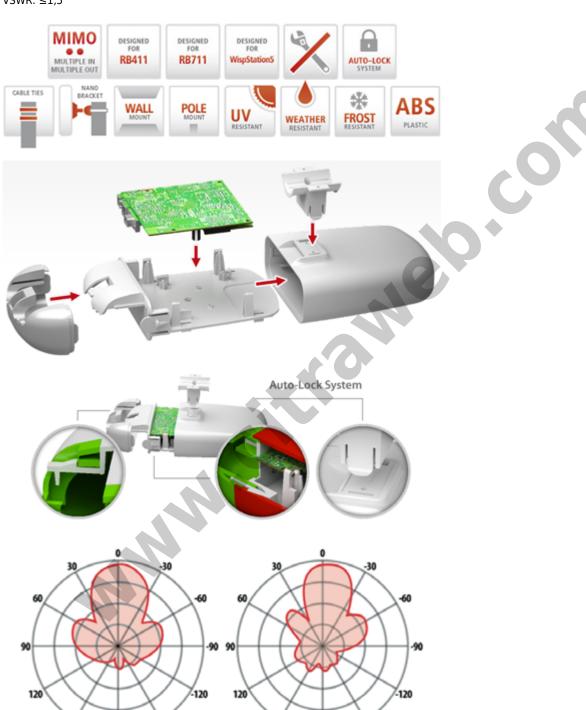

# **Easy Installation Without Tools**

No tools are needed for board installation. Inserting the base panel into the top cover and closing the bottom cover is tool-less as well. Main body parts are secured by Auto-Lock System, that protects the box against coaccidental disassembly. With deployment time from carton box to pole below two minutes, your operations can be fast, smooth and cost effective as never before.

### **Unlimited Mounting Versatility**

StationBox® Mikro enables excellent mounting versatility. Its standard holder is compatible with NanoBracket™ Universal, one of the most advanced CPE mounts on the market. StationBox Mikro holder is also compatible with Ubiquiti Networks™ Rocket mounting base.Check also for other dimensions to ensure StationBox® Mikro will fit third party mount!

### **Weather Resistant Design**

StationBox® Mikro was designed to be placed in general outdoor environment and to resist weather impacts. StationBox® Mikro is built from high resistant UV stabilized ABS plastic. One-piece cover ensures the natural water resistance, while the enclosure is allowed to "breathe" – exchange hot air with environment and leak humidity in form of condensed drops of water.

# **Detail Barang:**

- 1 StationBox Mikro Enclosure
- 1 5ghz Flat-Panel Antenna (Mounted Inside Enclosure)
- 1 Mounting Bracket
- 2 Tiewrap

# Spesifikasi Antenna:

5 GHz - 15 dBi MiMo dual polarization antenna

# **CITRAWEB SOLUSI TEKNOLOGI**

www.citraweb.com info@citraweb.com sales@citraweb.com

Freq. range: 5470-5850 MHz Beam angle: 28°/30° VSWR: ≤1,5

150