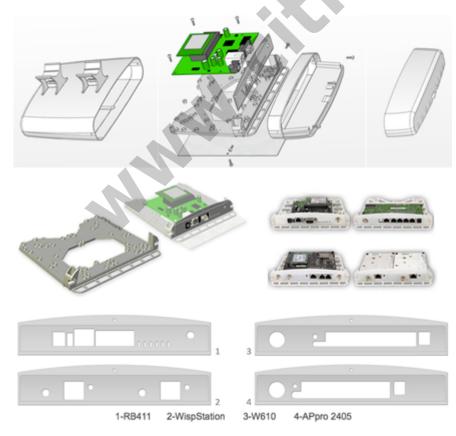

### **Compatible Boards:**

- Mikrotik: RB411, RB411A, RB411AH, Crossroads
- Ubiquiti Networks: WISPstation possible to install 2 boards in 1 StationBox,
- RouterStation, RouterStation Pro
- Wline: W3000G, W4000Gv4, W3000GLX
- Compex: WP54AG, WP54G
- Wiligear: WBD111, WBD500 in both possible to install 2 boards in 1 StationBox
- Airlive: WL5460AP, WL5470AP, WLA9000AP
- Alfa networks: W610
- CC/C:WA-2204A

The StationBox is made of durable plastic and it consists only of 4 parts. Our outdoor enclosure is provided with compact mounting bracket. In addition, there is a possibility of using NanoBracket for the installation which enables to adjust the enclosure to any direction in range of 90Ű to each side. The StationBoxâ∏s design is very simple and it is made with emphasis on its functionality.

#### Smart and easy maintenance

The base of whole idea of simplicity is TOP COVER which includes a compact bracket of the StationBox®. During the maintenance operations, the Top cover remains on its position on a pole or console. This ensures, that the direction to the opposite side of the link remains untouched. All other parts of the StationBox®, incl. components placed inside of the StationBox® - antenna and PCB AP/Router board, are capable to be removed. Consenquently, technician can replace the set directly at the place of installation, or may decide to perform maintenance at more appropriate place. Thus, the time of maintenance (or the time of network's upgrade) is reduced to necessary minimum, counted in just couple of minutes.