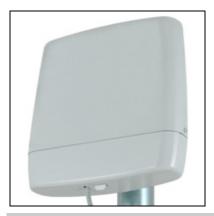

# StationBox®-2,4GHz 14dBi antenna

Kode: RF-SB-2Kategori: DiscontinuedHarga: Rp 275.000,00

StationBox is a universal enclosure designed for outdoor installations. One of the StationBoxâ<sup>[]]</sup>s main advantages is its universality and applicability for different kind of devices and antennas from different suppliers. After mounting all components look like one entity. (tidak termasuk pigtail)

The StationBox is made of durable plastic and it consists only of 4 parts. Our outdoor enclosure is provided with compact mounting bracket. In addition, there is a possibility of using NanoBracket for the installation which enables to adjust the enclosure to any direction in range of 90Ű to each side. The StationBoxâ∏s design is very simple and it is made with emphasis on its functionality.

#### Weather resistance

StationBox® is designed to perfectly resist weather anywhere on our planet. It is made of durable ABS plastic, which is though in large temperature ranges and is stabilized to resist ultra-violet (UV) rays. All metal parts are made of aluminium.