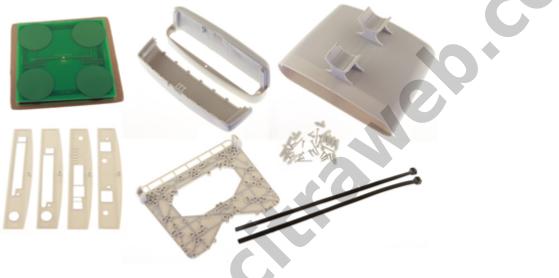

The StationBox is made of durable plastic and it consists only of 4 parts. Our outdoor enclosure is provided with compact mounting bracket. In addition, there is a possibility of using NanoBracket for the installation which enables to adjust the enclosure to any direction in range of 90Ű to each side. The StationBoxâ∏s design is very simple and it is made with emphasis on its functionality.

#### **Kelengkapan Barang**

#### Smart and easy maintenance

The base of whole idea of simplicity is TOP COVER which includes a compact bracket of the StationBox®. During the maintenance operations, the Top cover remains on its position on a pole or console. This ensures, that the direction to the opposite side of the link remains untouched. All other parts of the StationBox®, incl. components placed inside of the StationBox® - antenna and PCB AP/Router board, are capable to be removed. Consenquently, technician can replace the set directly at the place of installation, or may decide to perform maintenance at more appropriate place. Thus, the time of maintenance (or the time of network's upgrade) is reduced to necessary minimum, counted in just couple of minutes.