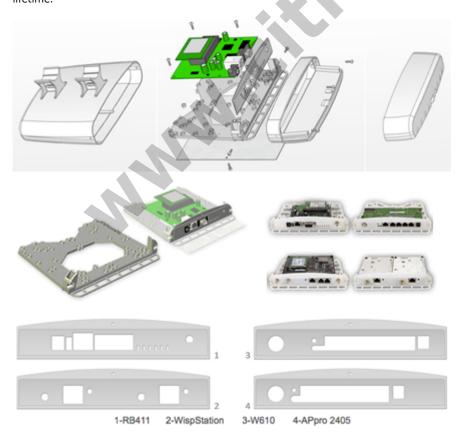

### Smart and easy maintenance

The base of whole idea of simplicity is TOP COVER which includes a compact bracket of the StationBox $\hat{A}$ . During the maintenance operations, the Top cover remains on its position on a pole or console. This ensures, that the direction to the opposite side of the link remains untouched. All other parts of the StationBox $\hat{A}$ , incl. components placed inside of the StationBox $\hat{A}$  - antenna and PCB AP/Router board, are capable to be removed. Consenquently, technician can replace the set directly at the place of installation, or may decide to perform maintenance at more appropriate place. Thus, the time of maintenance (or the time of network's upgrade) is reduced to necessary minimum, counted in just couple of minutes.

## **Compatible Boards:**

• Mikrotik: RB411, RB411A, RB411AH, Crossroads

• Ubiquiti Networks: WISPstation - possible to install 2 boards in 1 StationBox,

• RouterStation, RouterStation Pro

Wline: W3000G, W4000Gv4, W3000GLX

• Compex: WP54AG, WP54G

• Wiligear: WBD111, WBD500 in both possible to install 2 boards in 1 StationBox

• Airlive: WL5460AP, WL5470AP, WLA9000AP

Alfa networks: W610CC/C:WA-2204A

\* Harga, spesifikasi, dan ketersediaan bisa berubah dan tidak mengikat