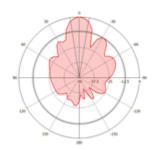

of the StationBox $\hat{A}$ . During the maintenance operations, the Top cover remains on its position on a pole or console. This ensures, that the direction to the opposite side of the link remains untouched. All other parts of the StationBox $\hat{A}$ , incl. components placed inside of the StationBox $\hat{A}$  - antenna and PCB AP/Router board, are capable to be removed. Consenquently, technician can replace the set directly at the place of installation, or may decide to perform maintenance at more appropriate place. Thus, the time of maintenance (or the time of network's upgrade) is reduced to necessary minimum, counted in just couple of minutes.







# Spesifikasi Antenna:

5GHz 20 dbi



#### **CITRAWEB SOLUSI TEKNOLOGI**

www.citraweb.com info@citraweb.com sales@citraweb.com





## **Compatible Boards:**

• Mikrotik: RB411, RB411A, RB411AH, Crossroads

• Ubiquiti Networks: WISPstation - possible to install 2 boards in 1 StationBox,

• RouterStation, RouterStation Pro

Wline: W3000G, W4000Gv4, W3000GLX

• Compex: WP54AG, WP54G

• Wiligear: WBD111, WBD500 in both possible to install 2 boards in 1 StationBox

• Airlive: WL5460AP, WL5470AP, WLA9000AP

Alfa networks: W610CC/C:WA-2204A

\* Harga, spesifikasi, dan ketersediaan bisa berubah dan tidak mengikat

URL: https://www.citraweb.com/produk/270/

Informasi lebih lanjut, pemesanan dan pembelian, hubungi: 0274-554444 atau email sales@citraweb.com