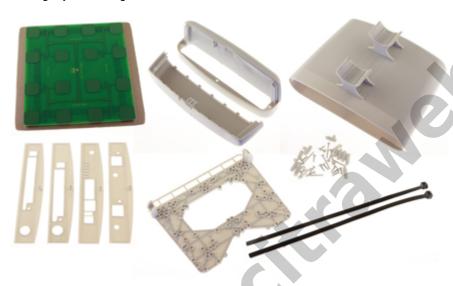

The StationBox is made of durable plastic and it consists only of 4 parts. Our outdoor enclosure is provided with compact mounting bracket. In addition, there is a possibility of using NanoBracket for the installation which enables to adjust the enclosure to any direction in range of 90° to each side. The StationBoxâ∏s design is very simple and it is made with emphasis on its functionality.

#### Kelengkapan Barang