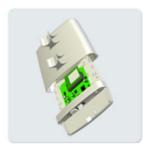

The StationBox is made of durable plastic and it consists only of 4 parts. Our outdoor enclosure is provided with compact mounting bracket. In addition, there is a possibility of using NanoBracket for the installation which enables to adjust the enclosure to any direction in range of 90° to each side. The StationBoxâ∏s design is very simple and it is made with emphasis on its functionality.

### Smart and easy maintenance

The base of whole idea of simplicity is TOP COVER which includes a compact bracket of the StationBox $\hat{A}$ . During the maintenance operations, the Top cover remains on its position on a pole or console. This ensures, that the direction to the opposite side of the link remains untouched. All other parts of the StationBox $\hat{A}$ , incl. components placed inside of the StationBox $\hat{A}$  - antenna and PCB AP/Router board, are capable to be removed. Consenquently, technician can replace the set directly at the place of installation, or may decide to perform maintenance at more appropriate place. Thus, the time of maintenance (or the time of network's upgrade) is reduced to necessary minimum, counted in just couple of minutes.