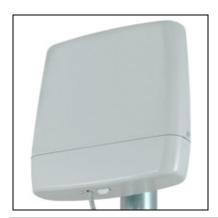

# StationBox®-5GHz 20dBi antenna

Kode : RF-SB-5

Kategori : Discontinued

Harga : Rp 275.000,00

StationBox is a universal enclosure designed for outdoor installations. One of the StationBoxâ s main advantages is its universality and applicability for different kind of devices and antennas from different suppliers. After mounting all components look like one entity. (tidak termasuk pigtail)

The StationBox is made of durable plastic and it consists only of 4 parts. Our outdoor enclosure is provided with compact mounting bracket. In addition, there is a possibility of using NanoBracket for the installation which enables to adjust the enclosure to any direction in range of 90° to each side. The StationBoxâ∏s design is very simple and it is made with emphasis on its functionality.

The main purpose of this product is not only the installation of the device but also the simplicity of sequential service. The StationBox is ingenious solution for outdoor installations of the antennas and devices that is indicated by its extraordinary features including the long lifetime.